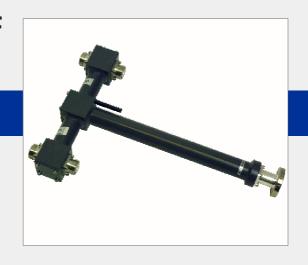

## UNBALANCED SPLITTERS UHF UHF SPLITTERS « 4 STEPS»

## **FEATURES**

- TV UHF UNBALANCED SPLITTERS
- EXTERNAL BODY IN ALUMINUM TREATED ALODYNE AND POWDER COATED
- INTERNAL LINES IN SILVER PLATED BRASS
- PTFE INSULATORS
- O-RING SEALS IN SILICONE RUBBER

| Model   | Article description                          | Power | IN  | OUT  |
|---------|----------------------------------------------|-------|-----|------|
| GAWF/2M | TV UHF "Unbalanced" Power Divider, 2 Outputs | 2KW   | 7/8 | 7/16 |
| GAWF/4M | TV UHF "Unbalanced" Power Divider, 4 Outputs | 2KW   | 7/8 | 7/16 |